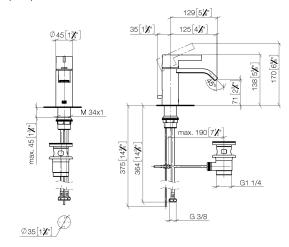

angular, air-enriched flow
- height of mixer 170 mm
- height up to aerator 71 mm
- hole diameter 35 mm
- 2x screw-in M 10 x 1 pressure hose, leak-tested
- max. flow 4.6 l/min
- lead-free
- This product can help a building meet the requirements of Green Building Rating Systems, e.g. LEED®, BREEAM®, DGNB

Only suitable for basins with an overflow.

| Chrome                   | 33 500 671-00 |
|--------------------------|---------------|
| Brushed Platinum         | 33 500 671-06 |
| Dark Chrome              | 33 500 671-19 |
| Brushed Light Gold       | 33 500 671-27 |
| Matte Black              | 33 500 671-33 |
| Brushed Chrome           | 33 500 671-93 |
| Brushed Dark<br>Platinum | 33 500 671-99 |



## IMO Single-lever basin mixer with pop-up waste - Chrome

## 33 500 671

mm [inches]



## Flow rate chart