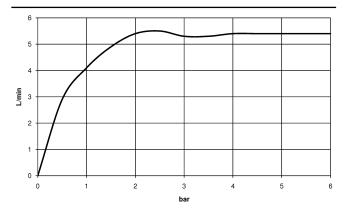

flow
- height of mixer 170 mm
- height up to aerator 71 mm
- hole diameter 35 mm
- 2x screw-in M 10 x 1 pressure hose, leak-tested
- max. flow 4.6 l/min
- lead-free
- This product can help a building meet the requirements of Green Building Rating Systems, e.g. LEED®, BREEAM®, DGNB

Only suitable for basins with an overflow.

| Chrome                   | 33 500 671-00 |
|--------------------------|---------------|
| Brushed Platinum         | 33 500 671-06 |
| Dark Chrome              | 33 500 671-19 |
| Brushed Light Gold       | 33 500 671-27 |
| Matte Black              | 33 500 671-33 |
| Brushed Chrome           | 33 500 671-93 |
| Brushed Dark<br>Platinum | 33 500 671-99 |



## IMO Single-lever basin mixer with pop-up waste - Chrome

## 33 500 671

mm [inches]



## Flow rate chart