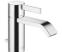

## IMO Single-lever basin mixer with pop-up waste - Chrome

33 500 671

- 125mm projection
- fixed spout
- rectangular, air-enriched flow
- height of mixer 170 mm
- height up to aerator 71 mm
- hole diameter 35 mm
- 2x screw-in M 10 x 1 pressure hose, leak-tested
- max. flow 4.6 l/min
- lead-free
- This product can help a building meet the requirements of Green Building Rating Systems, e.g. LEED®, BREEAM®, DGNB